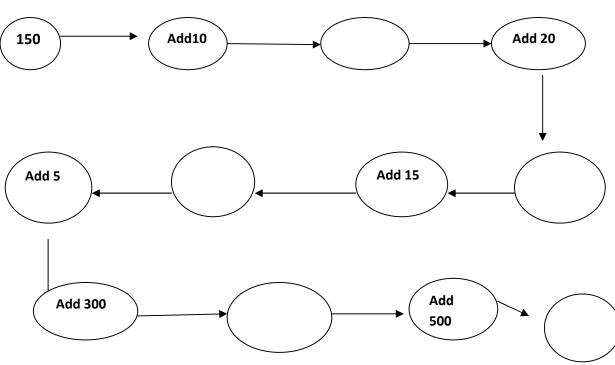

## **WORKSHEET-4**

Q1.Fill in the blanks:

i)9 less than 627 is

ii)5 more than 595 is

iii) Write all even numbers that comes between 680 and 690.

v)The largest 3-digit numbers is

vii)What comes after 1699

Q2. Play the addition game