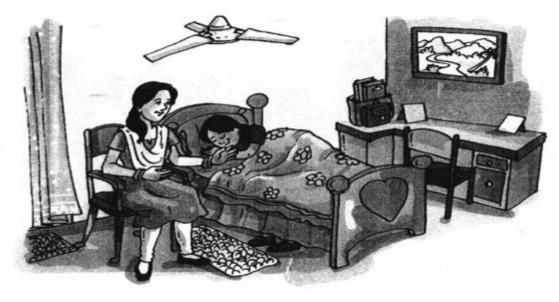

## Class 3 worksheet 4 WRITING SECTION

Look at the picture and write a paragraph on it .